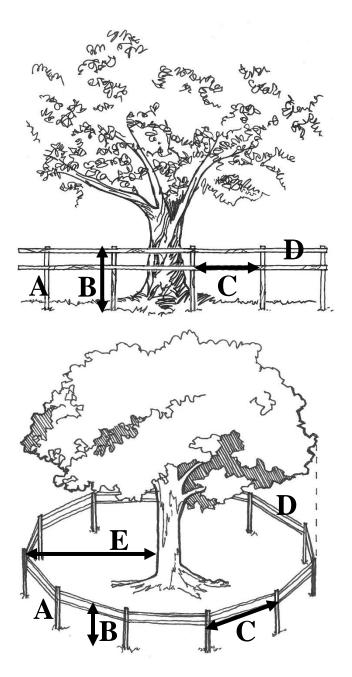

# **Non-Grand Tree Protection Detail<sup>1</sup>**

A: Vertical wood members must be a minimum of 2" x 2"

## **B:**

Vertical wood members must be a minimum of 3 feet from finished grade

## C:

Vertical wood members may not exceed a distance greater than 8 feet

### D:

Top wooden rails must be a minimum of 1" deep by 4" wide

### **E:**

Distance from tree trunk to tree protection must be at least 10 feet

<sup>1</sup> For more information on tree protection, please see City of Sarasota Zoning Code, Section VII-312 *Protection of trees during development*, viewable online at www.Municode.com/Library/Fl/Sarasota/Codes/Zoning